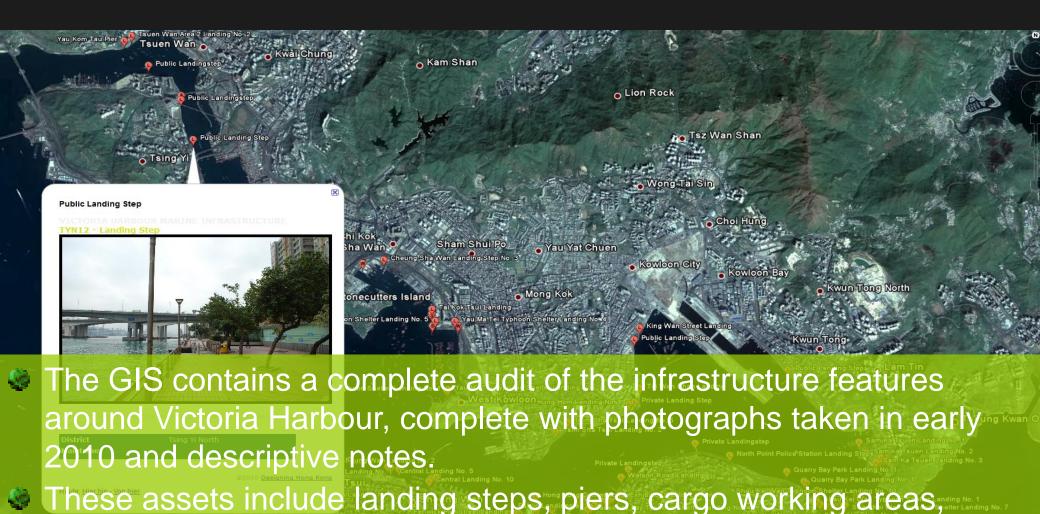

#### **Marine Assets**

marine supply points, etc.

### Classified Inventory of the Interface between land and water

The GIS and Excel database records all the known land uses and marine assets in sequence around the 71 km of measured waterfront of Victoria Harbour plus an extension to Chai Wan.