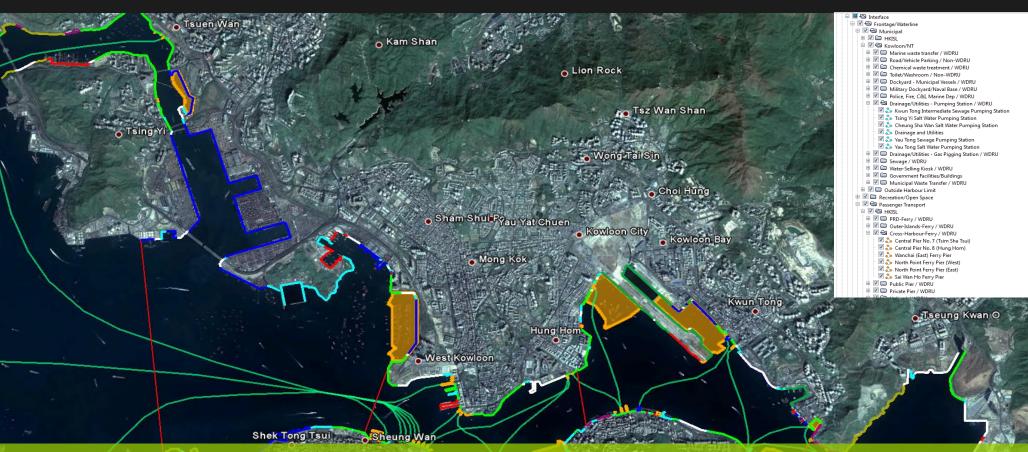

#### **Current Uses on the Interface**

This screenshot shows a composite view of all the interface components together with typhoon shelters and ferry routes.

Rok Fu Lam

Image © 2011 TerraMetrics Image © 2011 DigitalGlobe © 2011 Mapabo com