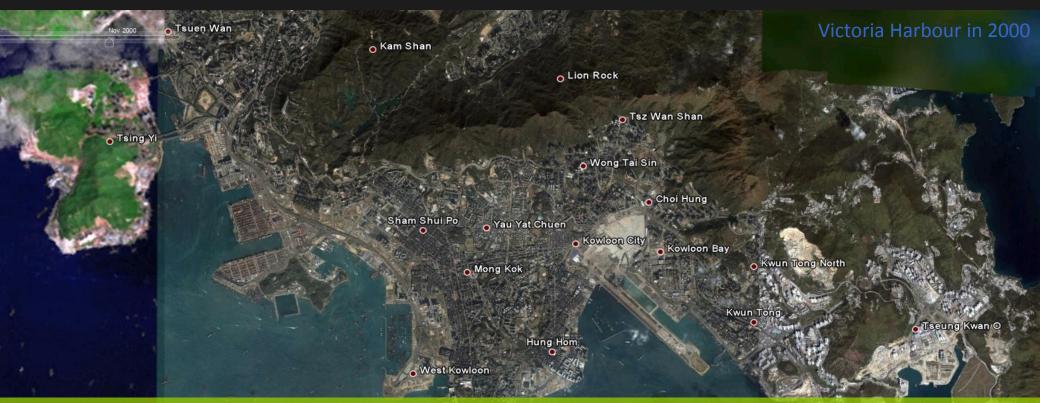

#### Historical Aerial Views (1979 – 2009)

The GIS incorporates satellite images of Victoria Harbour at several points in time over the last 30 years, showing some of the recent evolution of the Harbour.