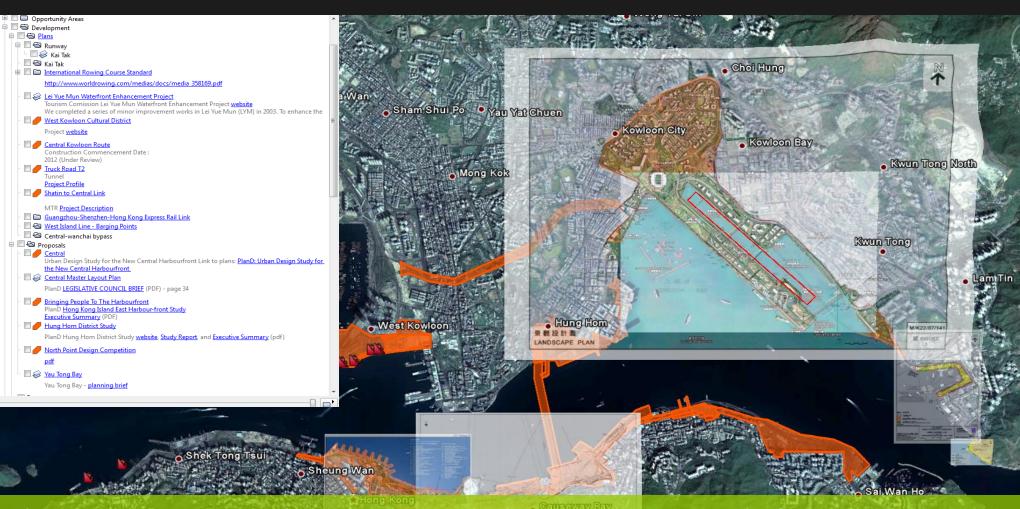

### Plans and Proposals around the Harbour

The GIS provides links to gazetted plans and proposals for developments around the Harbour that are available on HKSAR Government websites.

### Plans and Proposals around the Harbour