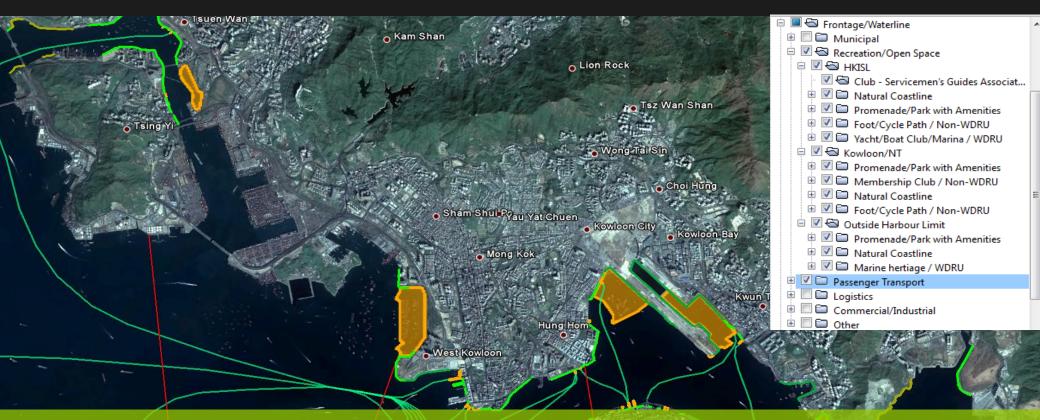

#### **Piers**

This screenshot shows passenger-ferry piers, the database comprises all the different piers in the harbour, including vehicle ferry piers and public piers.