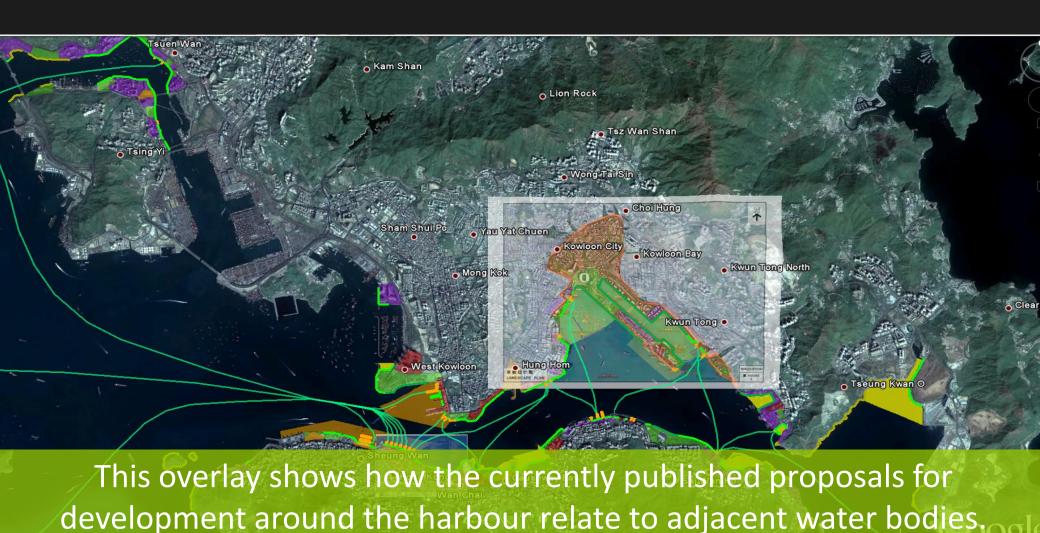

### Plans and Proposals around the Harbour

The GIS provides links to gazetted plans and proposals for developments around the Harbour that are available on HKSAR Government websites.

### Plans and Proposals around the Harbour