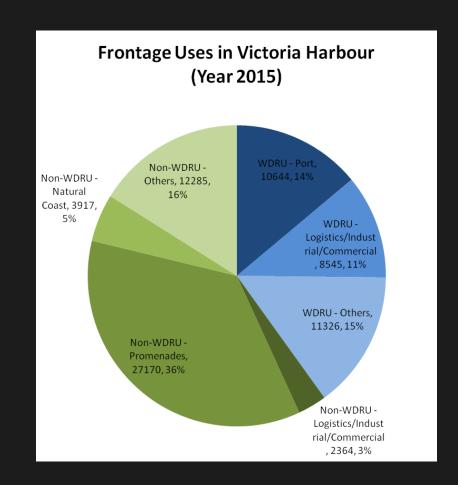

| HF123        | 20       | 107                                            | ·              | Government   | remanent               |            | Contral District                                         | CDA(Z)       | Comprehensive development               | airass                     |

#### **Summary Tables**



Linked tables have been produced from the Excel database to compare the extent of water sensor dependent and non-water-dependent uses in different subdivisions of the harbour.

2015 Chart Summary Chart Chart

1396

WDRU - Logistics/Industrial/Commercial

2000 Chart Summary

2000 Frontage 2000 Summary Comparison

#### Charts





Graphical charts such as these can readily be produced to compare the 2009 baseline situation for any aspect of harbour usage with a historic or planned distribution.

#### Water Use Related to Predominant Land Use

These combinations of layers from the GIS show the predominant use of the water bodies in relation to the adjacent predominant land use and the use at the interface.

# IV. Abstract of the Working Harbour

#### Abstract of the Working Harbour

The following section of the presentation shows how the GIS can be interrogated to understand the working functionality of the harbour.

### Industrial and Municipal Water Bodies



This shows the layer of working uses of the water bodies of the harbour as at the 2009 baseline.

### Commercial/Industrial and Logistic Frontage Uses



Th