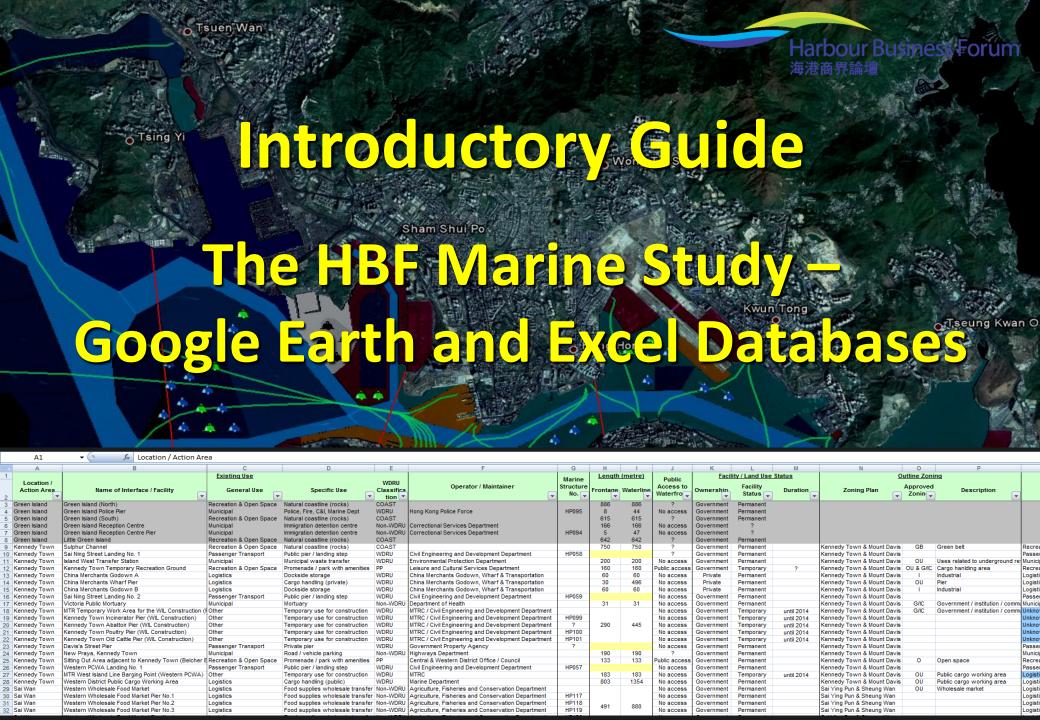

### The HBF Marine Study – Google Earth and Excel Databases

This presentation introduces the two databases produced as part of the Harbour Business Forum (HBF) Marine Study 2011:

- 🥏 a Google Earth Geographic Information System; and
- an Excel database of land/water interfaces and marine infrastructure and water and adjacent land uses on and around Victoria Harbour.

### Classified Inventory of the Interface between land and water

The GIS and Excel database records all the known land uses and marine assets in sequence around the 71 km of measured waterfront of Victoria Harbour plus an extension to Chai Wan.