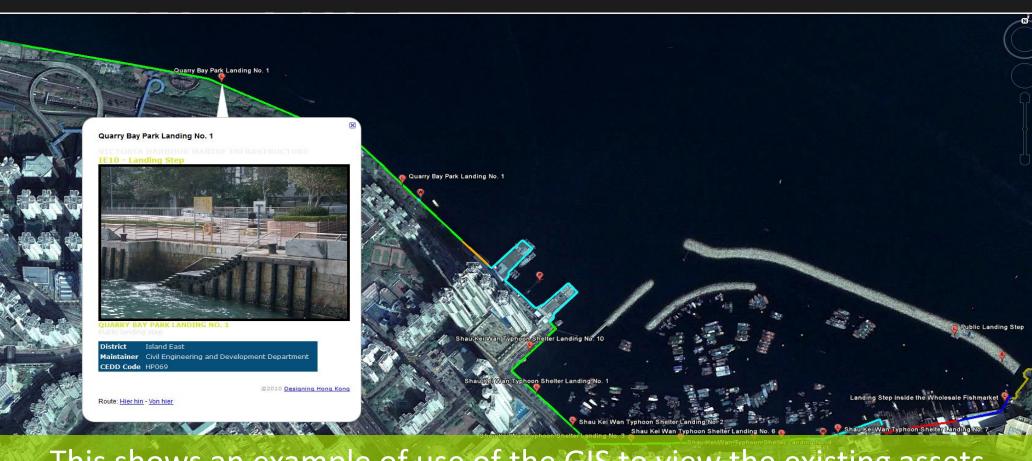

### **Quarry Bay Park Landing Steps**

This shows an example of use of the GIS to view the existing assets.