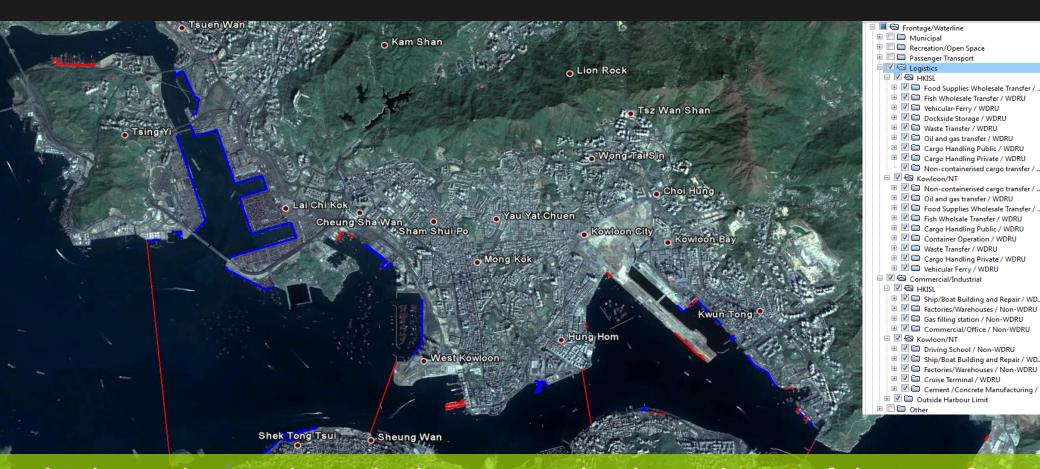

### Classified Inventory of the Interface between land and water

The GIS and Excel database records all the known land uses and marine assets in sequence around the 71 km of measured waterfront of Victoria Harbour plus an extension to Chai Wan.

#### **Current Uses on the Interface**

This screenshot shows a composite view of all the interface components together with typhoon shelters and ferry routes.

Rok Fu Lam

Image © 2011 TerraMetrics Image © 2011 DigitalGlobe © 2011 Mapabo com