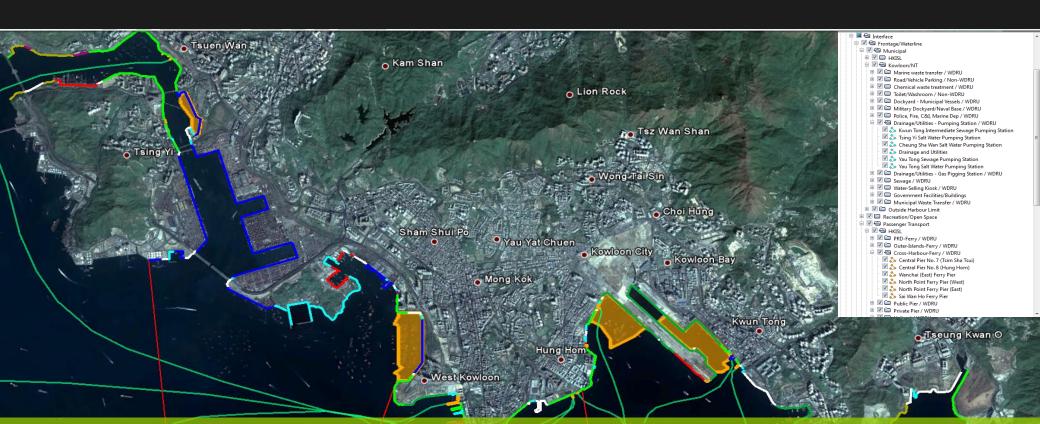

#### **Committed Uses on the Interface**

This screenshot incorporates changes comprised in current committed developments on the harbourfront at Kwun Tong, Kai Tak, Central and West Kowloon.