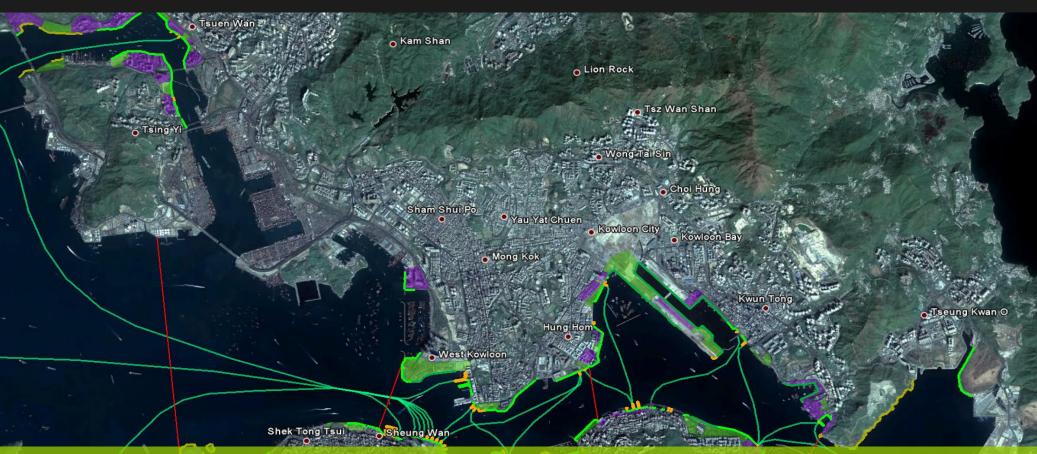

#### **Current Uses on the Interface**

This screenshot shows a composite view of all the interface components together with typhoon shelters and ferry routes.

Rok Fu Lam

Image © 2011 TerraMetrics Image © 2011 DigitalGlobe © 2011 Mapabo com