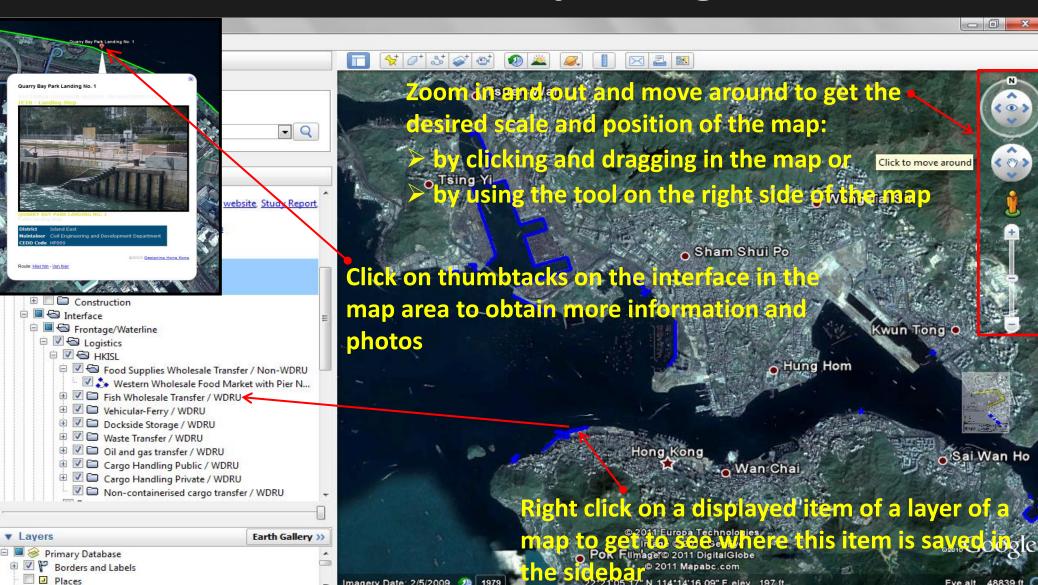

### Google Earth Plug-in User Guide: Sidebar Navigation

### Google Earth Plug-in User Guide: Map Navigation

### **Quarry Bay Park Landing Steps**

This shows an example of use of the GIS to view the existing assets.