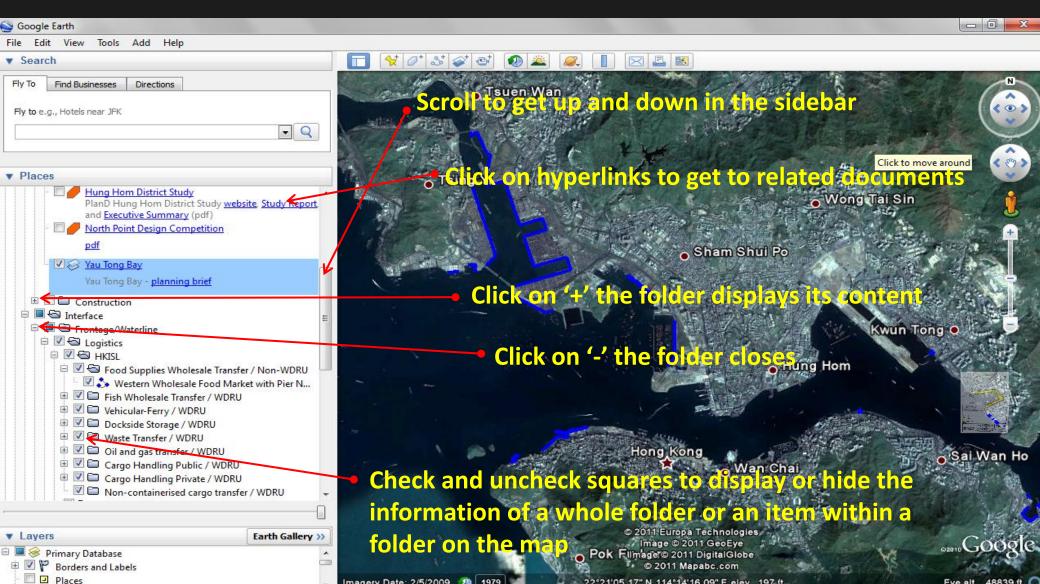

### Google Earth Plug-in User Guide: Sidebar Navigation

### Google Earth Plug-in User Guide: Map Navigation