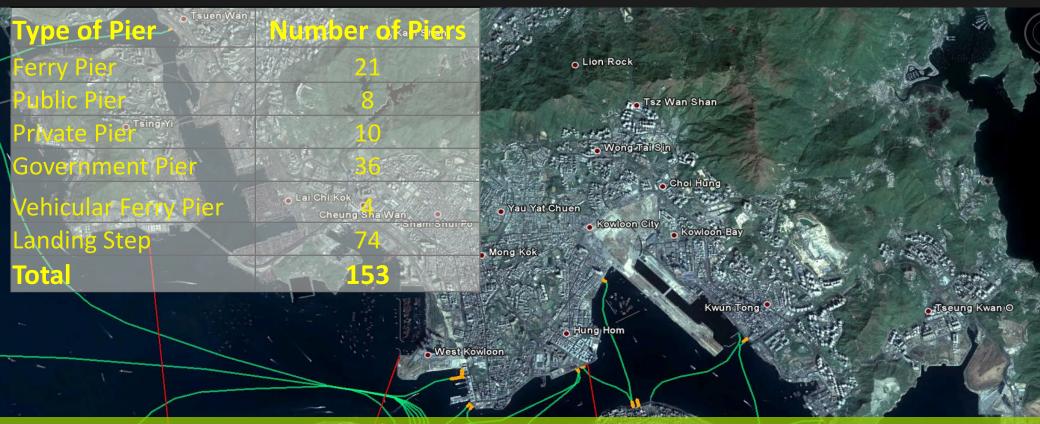

#### **Piers**

This screenshot shows passenger-ferry piers, the database comprises all the different piers in the harbour, including vehicle ferry piers and public piers.