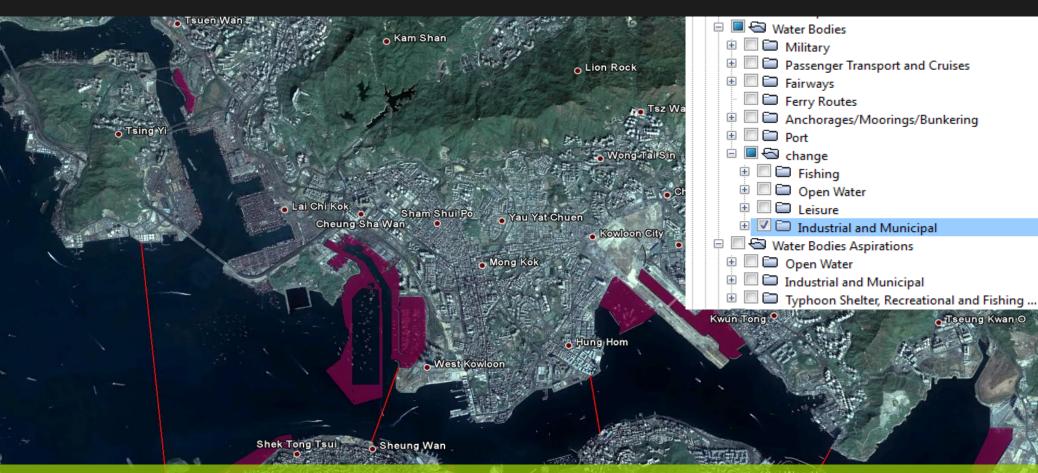

### Plans and Proposals around the Harbour

The GIS provides links to gazetted plans and proposals for developments around the Harbour that are available on HKSAR Government websites.

### Plans and Proposals around the Harbour