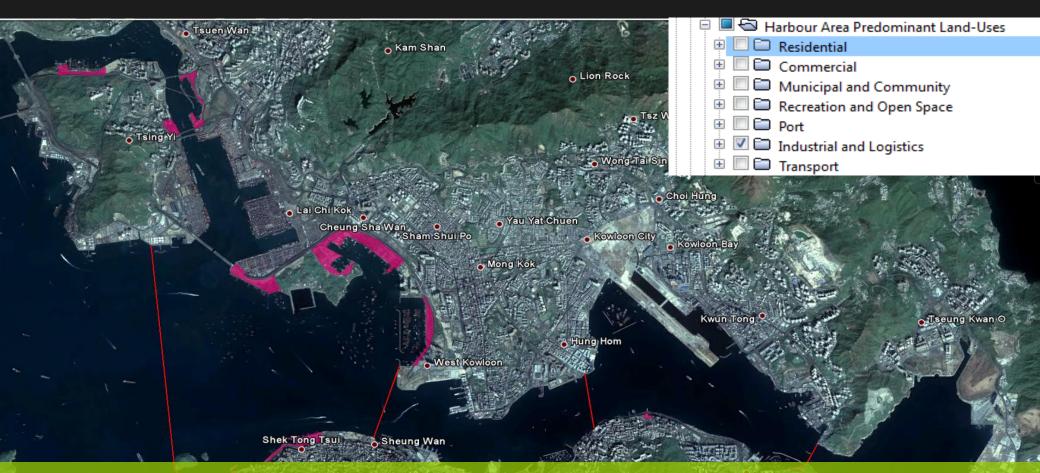

### Classified Inventory of the Interface between land and water

The GIS and Excel database records all the known land uses and marine assets in sequence around the 71 km of measured waterfront of Victoria Harbour plus an extension to Chai Wan.