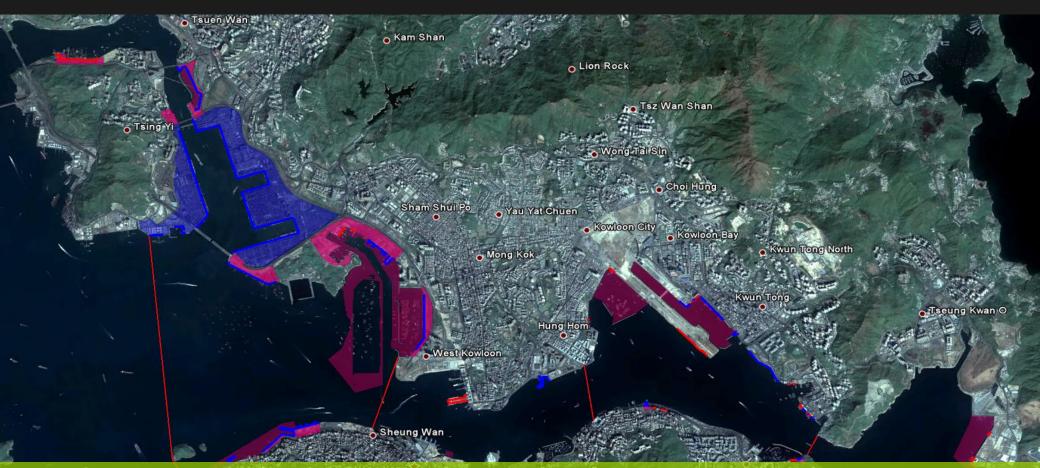

#### **Committed Uses on the Interface**

This screenshot incorporates changes comprised in current committed developments on the harbourfront at Kwun Tong, Kai Tak, Central and West Kowloon.