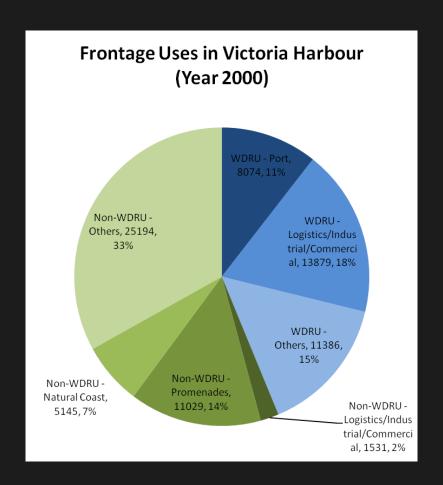

| HF123        | 20       | 107                                            | ·              | Government   | remanent               |            | Contral District                                         | CDA(Z)       | Comprehensive development               | airass                     |

#### **Summary Tables**



Linked tables have been produced from the Excel database to compare the extent of water sensor dependent and non-water-dependent uses in different subdivisions of the harbour.

2015 Chart Summary Chart Chart

1396

WDRU - Logistics/Industrial/Commercial

2000 Chart Summary

2000 Frontage 2000 Summary Comparison

#### Charts





Graphical charts such as these can readily be produced to compare the 2009 baseline situation for any aspect of harbour usage with a historic or planned distribution.

#### Water Use Related to Predominant Land Use

These combinations of layers from the GIS show the predominant use of the water bodies in relation to the adjacent predominant land use and the use at the interface.

# IV. Abstract of the Working Harbour

#### Abstract of the Working Harbour

The following section of the presentation shows how the GIS can be interrogated to understand the working functionality of the harbour.

### Industrial and Municipal Water Bodies



This shows the layer of working uses of the water bodies of the harbour as at the 2009 baseline.

### Commercial/Industrial and Logistic Frontage Uses