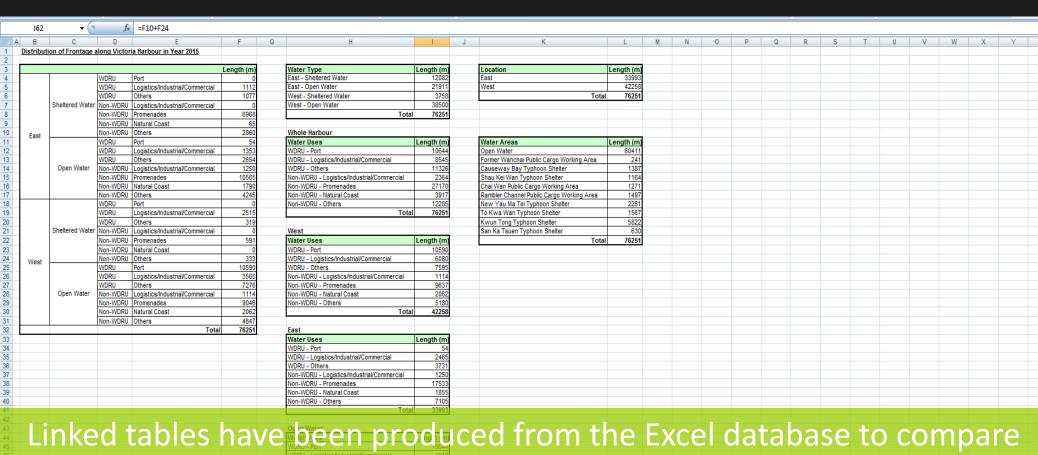

| HF123        | 20       | 107                                            | ·              | Government   | remanent               |            | Contral District                                         | CDA(Z)       | Comprehensive development               | airass                     |

#### **Summary Tables**



Linked tables have been produced from the Excel database to compare the extent of water sensor dependent and non-water-dependent uses in different subdivisions of the harbour.

2015 Chart Summary Chart Chart

1396

WDRU - Logistics/Industrial/Commercial

2000 Chart Summary

2000 Frontage 2000 Summary Comparison

#### Charts





Graphical charts such as these can readily be produced to compare the 2009 baseline situation for any aspect of harbour usage with a historic or planned distribution.

#### Water Use Related to Predominant Land Use

These combinations of layers from the GIS show the predominant use of the water bodies in relation to the adjacent predominant land use and the use at the interface.

# IV. Abstract of the Working Harbour

#### Abstract of the Working Harbour

The fol