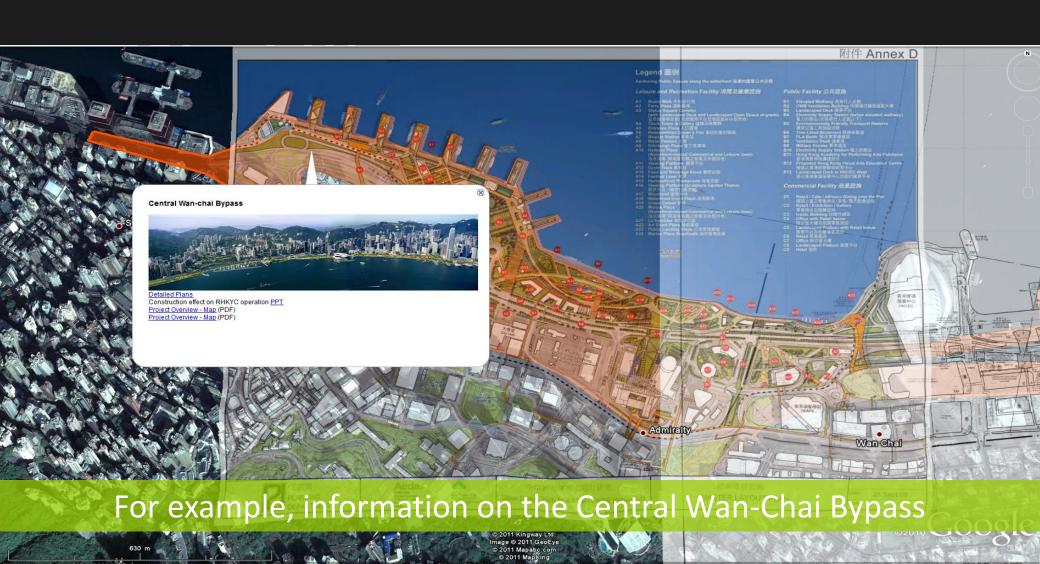

### Plans and Proposals around the Harbour

The GIS provides links to gazetted plans and proposals for developments around the Harbour that are available on HKSAR Government websites.

### Plans and Proposals around the Harbour